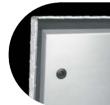

### End-Mounted Access Push Button Opening

>>> The end mounted push button makes it easy to open the box from the side of the truck with one hand.