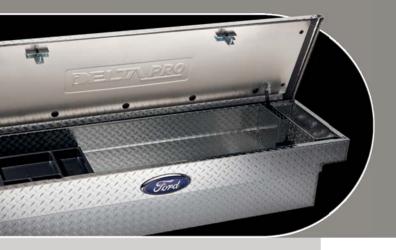

#### Built-In Storage Bins On Both Ends

Storage bins allow for easy access to small tools or other frequently needed objects.