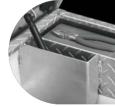

#### >>> Heavy-Duty Gas Spring Guards

>>> When heavy objects slide around inside the box, these guards keep the gas spring protected.