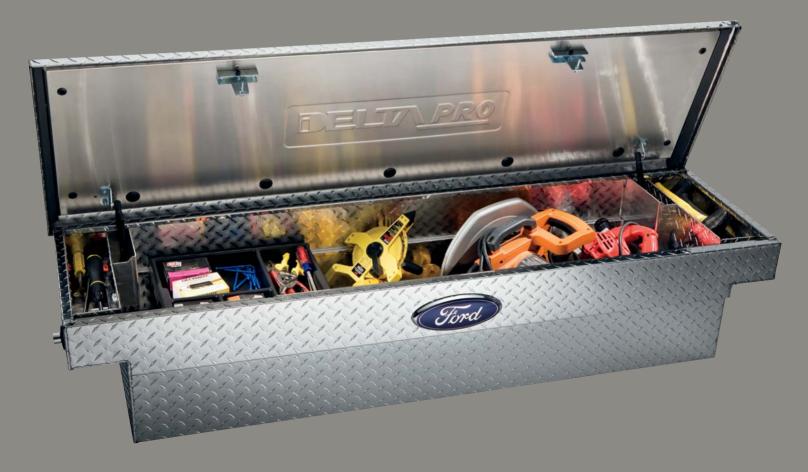

## Commercial Grade Diamond Plate Truck Boxes

Delta PRO commercial grade truck crossovers offer Ford customers the latest in truck box innovation. Delta PRO truck boxes come with a wide range of security and convenience features and are engineered for use in the toughest applications.

#### Built-In Storage Bins On Both Ends

Storage bins allow for easy access to small tools or other frequently needed objects.