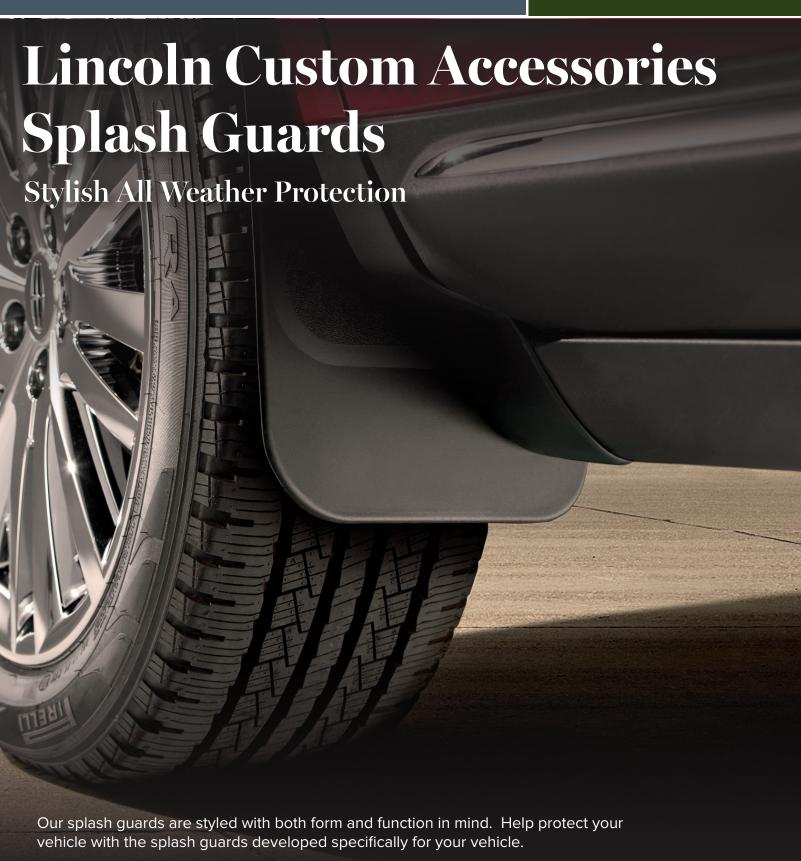

## Style and Protection - All in one

- Lincoln Custom Accessories Splash Guards provide added style while helping to protect your vehicle from stone chips and other debris you commonly encounter on your travels.
- Available for nearly every late model Lincoln, our Splash Guards were styled and designed specifically for your vehicle using the original design data...no reverse engineering.
- Constructed of heavy-duty, all-weather materials that stand up well against temperature extremes, exposure to UV Rays and things like salt, slush, mud, tar and other road debris.
- Easy to install, each kit contains the necessary hardware and installation instructions to get the job done quickly. In most cases, there is no drilling of the vehicle required to complete an install. Existing fasteners are used whenever possible, and corrosion-resistant fasteners are included when necessary.