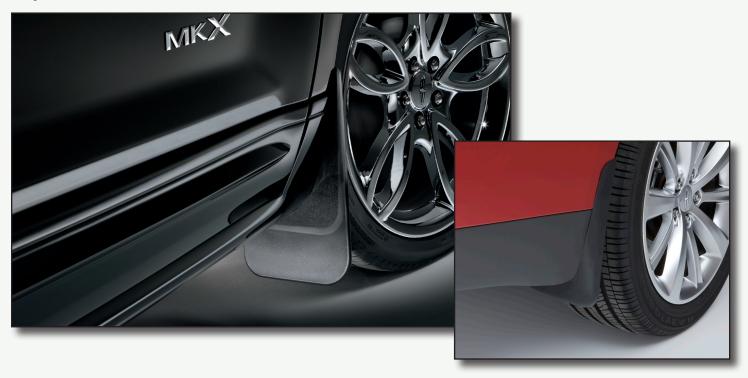

| MODEL     | STYLE  | DESCRIPTION (2-Piece Set, Except As Noted)                                    | FIT YEARS | PART NUMBER    |
|-----------|--------|-------------------------------------------------------------------------------|-----------|----------------|
| MKS       | Molded | Front Only, No Logo                                                           | 2009-2013 | 9A5Z-16A550-AA |
| MKS       | Molded | Rear Only, No Logo                                                            | 2009-2013 | 9A5Z-16A550-BA |
| MKX       | Flat   | Front Only, No Logo                                                           | 2007-2013 | 7T4Z-16A550-A  |
| MKZ       | Flat   | Front or Rear, With Lincoln Logo                                              | 2007-2010 | F6VZ-16A550-AA |
| MKZ       | Molded | Front and Rear, 4-Piece Set, With MKZ Logo                                    | 2007-2010 | 7H6Z-16A550-AA |
| MKZ       | Molded | Front and Rear, 4-Piece Set, No Logo                                          | 2011-2012 | BH6Z-16A550-AA |
| Navigator | Flat   | Front or Rear, With Lincoln Logo (Not for Use With Deployable Running Boards) | 2007-2013 | 7L7Z-16A550-A  |