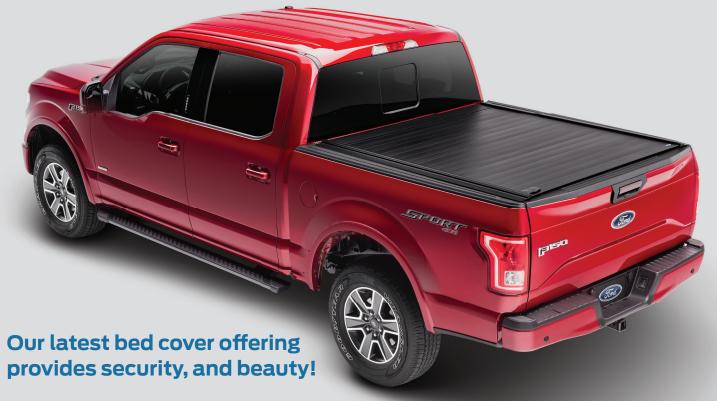

THE NEWEST ADDITION TO THE FORD LINE-UP!

## **Embark Retractable Cover by Advantage**

- Sealed ball bearings makes the cover slide so easily and allows for the one hand open and closing
- Spiral track systems keeps it functioning smoothly (keeps it from coming in to contact with itself)
- Compact storage container
- Patented low profile design keeps cover flush to front of truck
- Convenient pop up handle (no need to straps, Velcro, snaps or springs)
- Supports loads up to 500 lbs. strong enough to stand on
- Industrial grade aluminum with a durable matte finish (incredible scratch resistance)
- Clamp on design (no drilling)
- Lockable in any position unlimited flexibility in your hauling capacity
- Great for 5th wheel towing