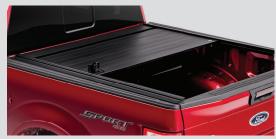

## **Embark Retractable Cover by Advantage**

- Sealed ball bearings makes the cover slide so easily and allows for the one hand open and closing
- Spiral track systems keeps it functioning smoothly (keeps it from coming in to contact with itself)
- Compact storage container
- Patented low profile design keeps cover flush to front of truck
- Convenient pop up handle (no need to straps, Velcro, snaps or springs)
- Supports loads up to 500 lbs. strong enough to stand on
- Industrial grade aluminum with a durable matte finish (incredible scratch resistance)
- Clamp on design (no drilling)
- Lockable in any position unlimited flexibility in your hauling capacity
- Great for 5th wheel towing