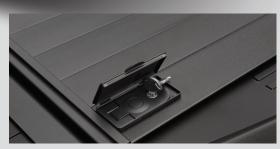

## **Embark Retractable Cover by Advantage**

- Sealed ball bearings makes the cover slide so easily and allows for the one hand open and closing
- Spiral track systems keeps it functioning smoothly (keeps it from coming in to contact with itself)
- Compact storage container
- Patented low profile design keeps cover flush to front of truck
- Convenient pop up handle (no need to straps, Velcro, snaps or springs)
- Supports loads up to 500 lbs. strong enough to stand on
- Industrial grade aluminum with a durable matte finish (incredible scratch resistance)
- Clamp on design (no drilling)
- Lockable in any position unlimited flexibility in your hauling capacity
- Great for 5th wheel towing