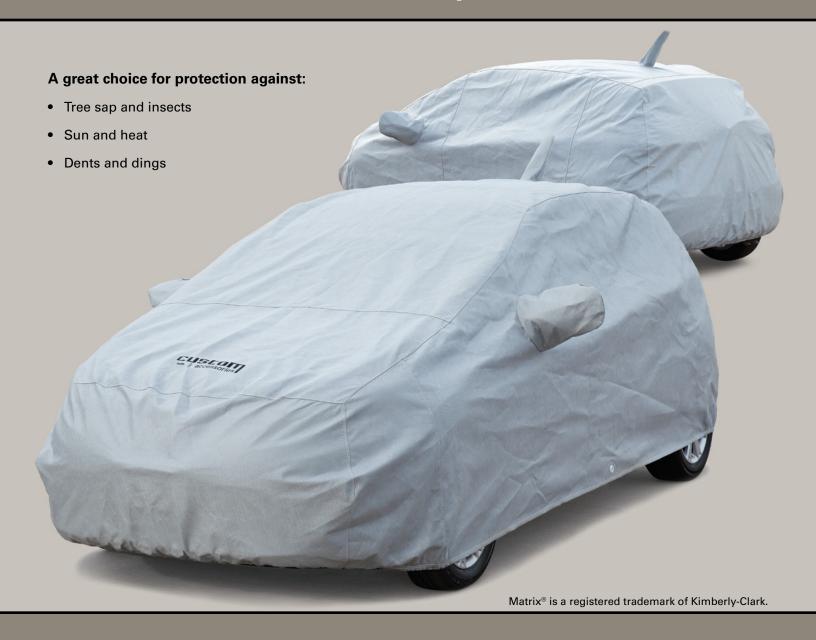

## >> High Performance Vehicle Covers

- Custom patterned for your vehicle
- 3-layer fabric construction helps absorb impacts
- Soft bicomponent spunbond inner layer pampers your paint
- Breathable fabric allows moisture, condensation and heat to easily escape from under cover
- For use indoors or outdoors
- Easy on-easy off, helps keep your car clean

Gray, 3-layer non-woven fabric.

Neoprene elastic sewn into the front and rear hems.

Strong overlapped, doubleneedle stitched seems.

This is a Licensed Accessory warranted by the accessory manufacturer's warranty. Ford and Lincoln Licensed Accessories (FLA/LLA) are fully designed and developed by the accessory manufacturer and have not been designed or tested to Ford Motor Company engineering requirements. Contact your Ford or Lincoln Dealer for details regarding the manufacturer's limited warranty and/or a copy of the FLA/LLA product limited warranty offered by the accessory manufacturer.