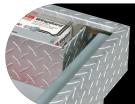

## >> End-Mounted Access Push Button Opening

The end mounted push button makes it easy to open the box from the side of the truck with one hand.

## >> End-Mounted Access Push Button Opening

The strength of the lid keeps it from denting when heavy objects are placed on top, and it helps keep pry bars out.