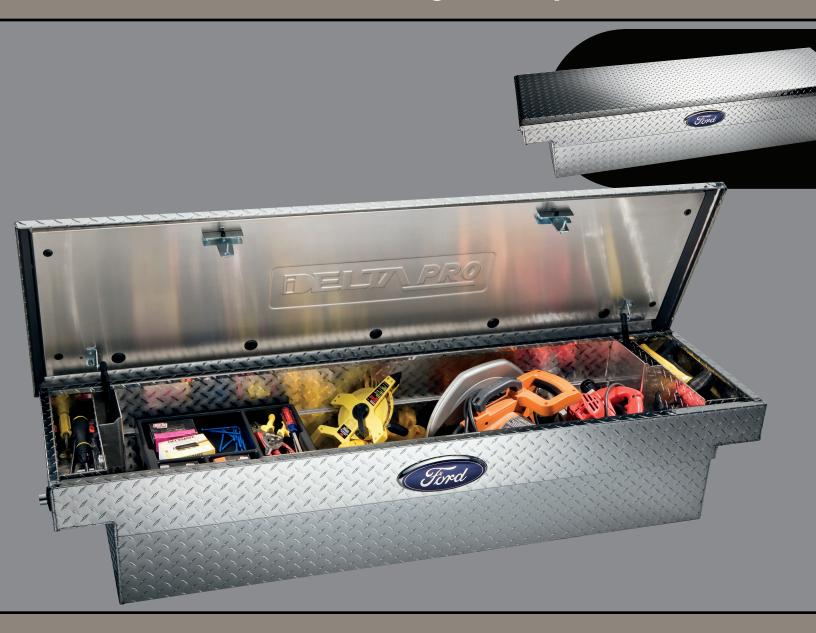

## Commercial Grade Tool/Cargo Box by Delta®

Security. Strength. Convenience.

## >> Gear-Lock Rotary Locking System

Delta's patented locking system ensures a firm seal of the lid to the body for ultra tight security

## >> End-Mounted Access Push Button Opening

The end mounted push button makes it easy to open the box from the side of the truck with one hand.

#### >> Self-Aligning Strikers

This feature keeps the box maintenance free and allows the lid to always close without ever needing to adjust the strikers.

## >> End-Mounted Access Push Button Opening

The strength of the lid keeps it from denting when heavy objects are placed on top, and it helps keep pry bars out.

# Security. Strength. Convenience.

#### >> Heavy-Duty Gas Spring Guards

When heavy objects slide around inside the box, these guards keep the gas spring protected.

#### >> Built-In Storage Bins On Both Ends

Storage bins allow for easy access to small tools or other frequently needed objects.

#### >> Heavy Gauge Weather Stripping

Best in class weather-stripping keeps tools and other stored items dry even in the toughest storms.

This is a Licensed Accessory warranted by the accessory manufacturer's warranty. Ford and Lincoln Licensed Accessories (FLA/LLA) are fully designed and developed by the accessory manufacturer and have not been designed or tested to Ford Motor Company engineering requirements. Contact your Ford or Lincoln Dealer for details regarding the manufacturer's limited warranty and/or a copy of the FLA/LLA product limited warranty offered by the accessory manufacturer.