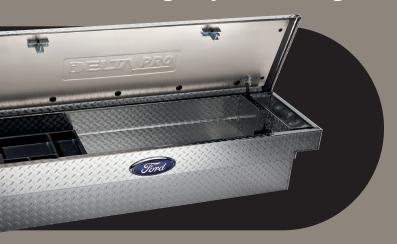

## >> Gear-Lock Rotary Locking System

Delta's patented locking system ensures a firm seal of the lid to the body for ultra tight security

#### >> Self-Aligning Strikers

This feature keeps the box maintenance free and allows the lid to always close without ever needing to adjust the strikers.

#### >> Heavy-Duty Gas Spring Guards

When heavy objects slide around inside the box, these guards keep the gas spring protected.