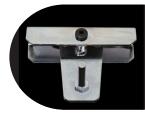

#### >> Self-Aligning Strikers

This feature keeps the box maintenance free and allows the lid to always close without ever needing to adjust the strikers.