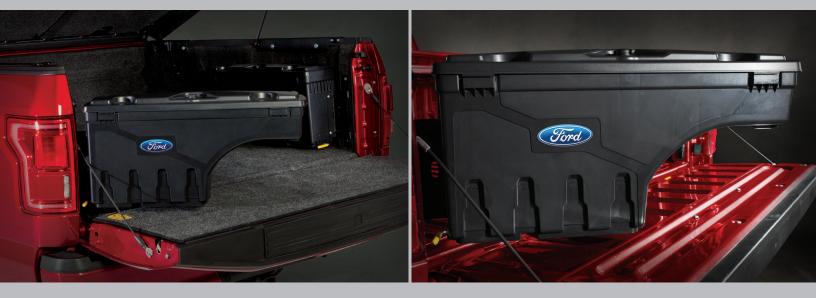

## Pivot Storage Box by Undercover®

ford

The lockable storage box that swings out for easy access and conveniently tucks out of the way for storage.

Swings your gear right out to you for easy access from the tailgate. Tucks back into the unused portion of the truck bed and allows full access to the bed.

## Keep Your Gear Safe and Secure!

Pivot Storage Box fits in the area between the wheel well and the back of the bed and provides a rugged, weather-resistant storage compartment for tools or other gear normally just tossed into the truck bed.

- Works with most tonneau covers
- Available for driver or passenger side or both!
- Constructed of high impact ABS plastic for added durability
- Swings out nearly 180 degrees for easy access
- Convenient cup holders molded into the lid
- · Sliding tray helps keep smaller items handy
- Provides up to 1.5 cu. ft. of lockable, secure storage
- Corrosion-resistant mounting hardware
  for long life
- Easy installation...takes about 10 minutes