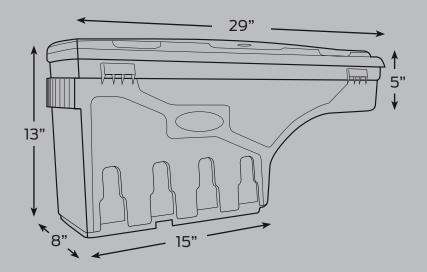

- Works with most tonneau covers
- Available for driver or passenger side or both!
- Constructed of high impact ABS plastic for added durability
- Swings out nearly 180 degrees for easy access
- Convenient cup holders molded into the lid
- · Sliding tray helps keep smaller items handy
- Provides up to 1.5 cu. ft. of lockable, secure storage
- Corrosion-resistant mounting hardware
  for long life
- Easy installation...takes about 10 minutes